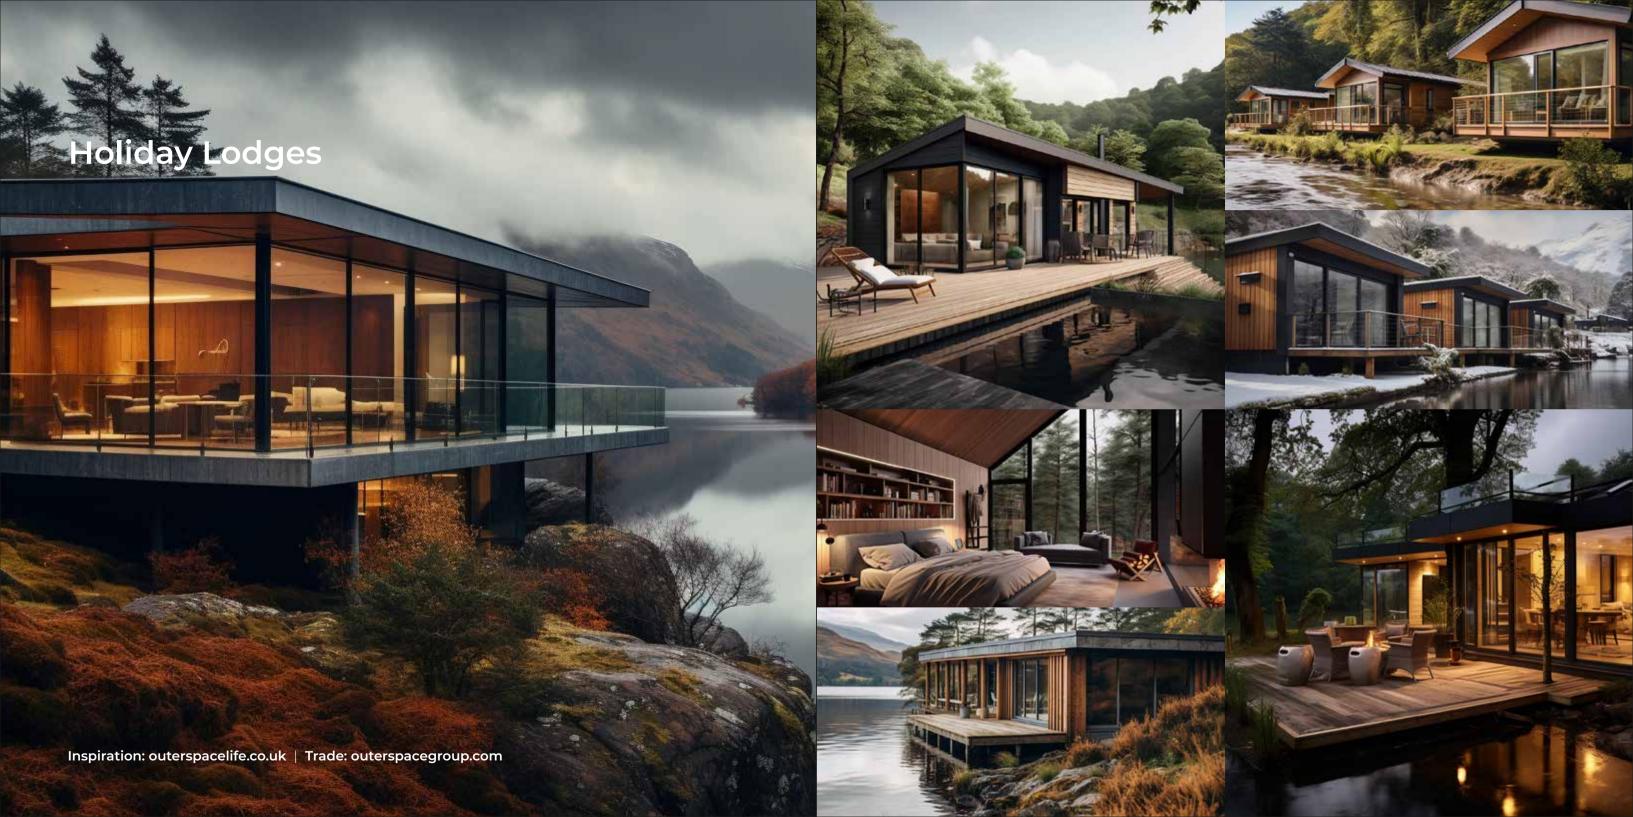

### Flexible Space to Relax, Entertain & Anything in Between

We offer eco-friendly kits made of sustainably sourced timber including carbon negative cladding options.

With unlimited sizes available our structures are built with SIPs, which provide an air-tight seal and are utilised to make the floor, walls, and roof. As a result, our buildings remain comfortable throughout the year, staying cool in the summer and warm in the winter.

### What are SIPs?

SIPs, or Structural Insulated Panels, are a revolutionary building material that has taken the construction industry by storm. We manufacture our SIPs by injecting liquid polyurethan between two sheets of OSB3 (an engineered structural timber board) held in moulds while under extreme pressure. The polyurethane bonds the OSB3 together and creates an incredibly high performing insulation.

Some of the most significant advantages of using SIPs is their excellent thermal insulation properties and speed of build. The Polyurethane foam in the core of SIP panels has a low u-value, meaning it can effectively prevent heat transfer through the walls, floor and roof. This feature can help you save money on energy bills as your heating and cooling systems will not have to work as hard to maintain a comfortable indoor temperature.