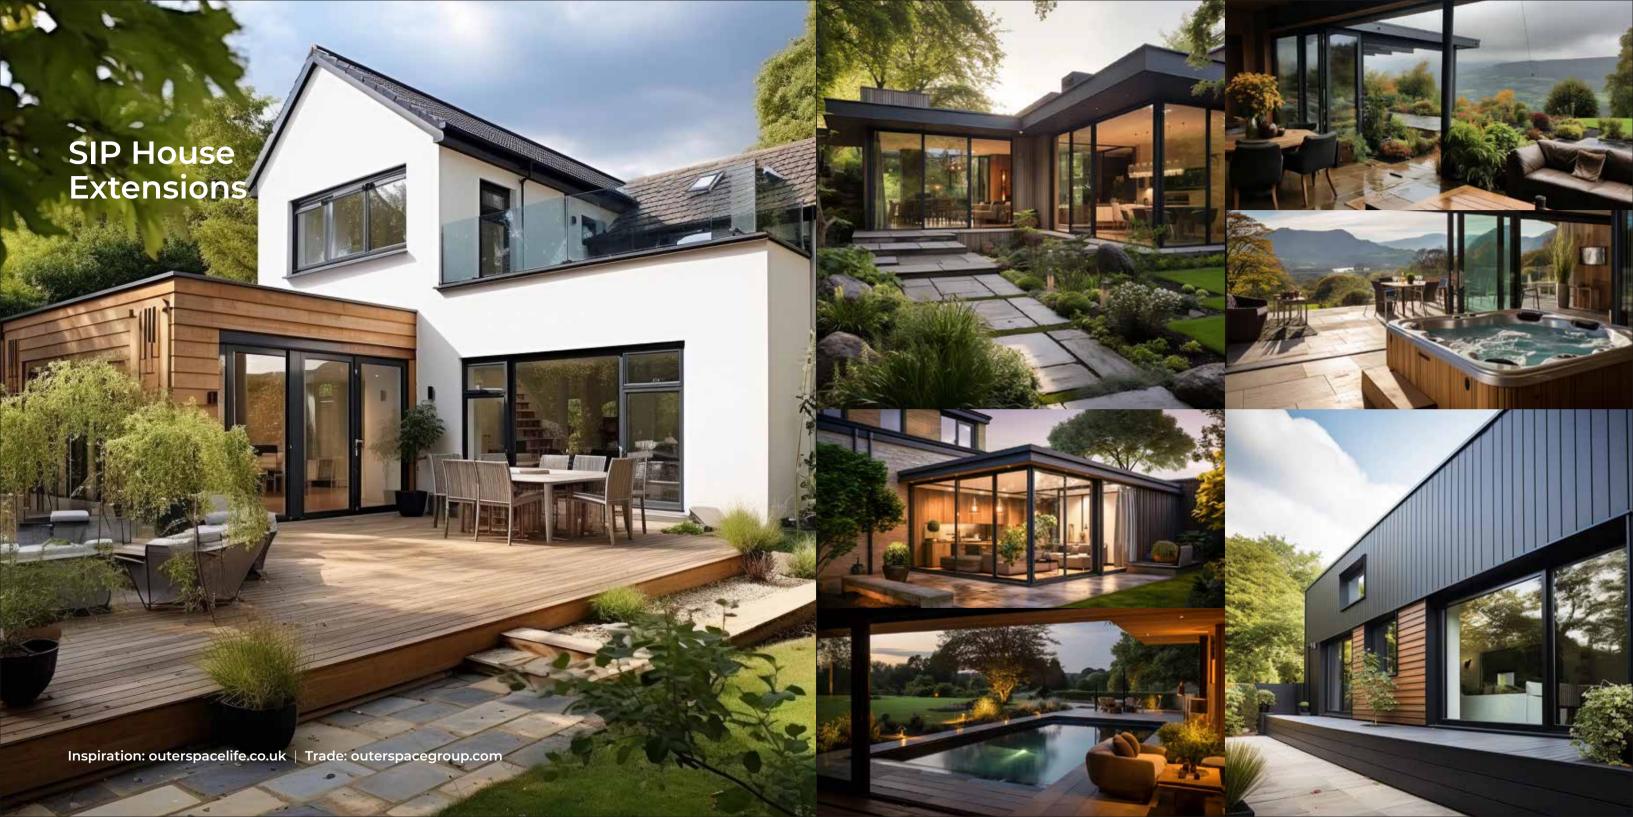

### Flexible Space to Relax, Entertain & Anything in Between

We offer eco-friendly kits made of sustainably sourced timber including carbon negative cladding options.

With unlimited sizes available our structures are built with SIPs, which provide an air-tight seal and are utilised to make the floor, walls, and roof. As a result, our buildings remain comfortable throughout the year, staying cool in the summer and warm in the winter.

### What are SIPs?

SIPs, or Structural Insulated Panels, are a revolutionary building material that has taken the construction industry by storm. We manufacture our SIPs by injecting liquid polyurethan between two sheets of OSB3 (an engineered structural timber board) held in moulds while under extreme pressure. The polyurethane bonds the OSB3 together and creates an incredibly high performing insulation.

Some of the most significant advantages of using SIPs is their excellent thermal insulation properties and speed of build. The Polyurethane foam in the core of SIP panels has a low u-value, meaning it can effectively prevent heat transfer through the walls, floor and roof. This feature can help you save money on energy bills as your heating and cooling systems will not have to work as hard to maintain a comfortable indoor temperature.