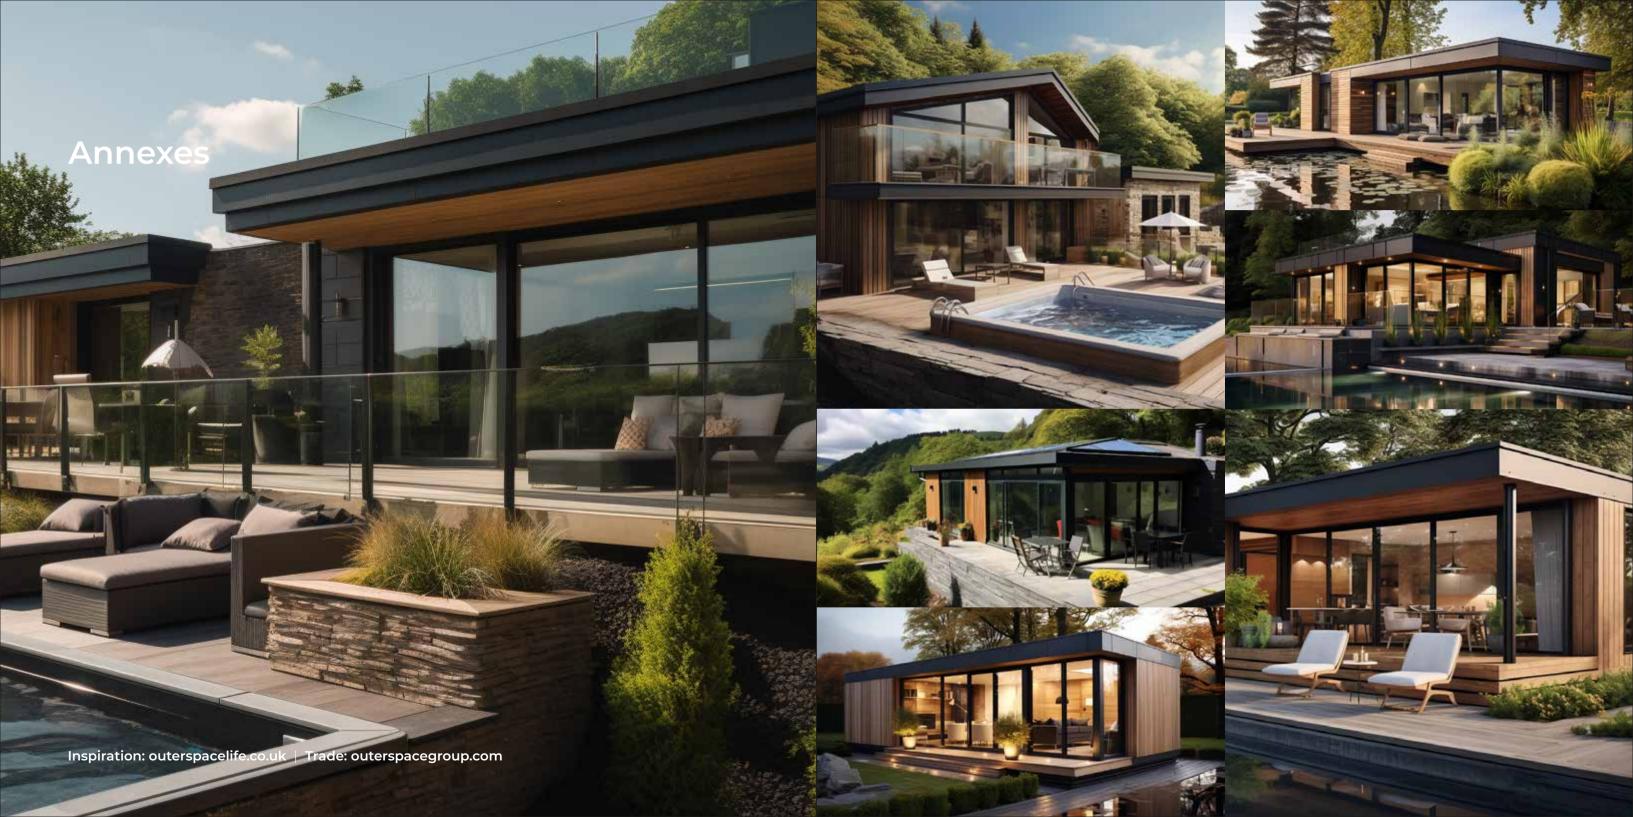

### Flexible Space to Relax, Entertain & Anything in Between

We offer eco-friendly kits made of sustainably sourced timber including carbon negative cladding options.

With unlimited sizes available our structures are built with SIPs, which provide an air-tight seal and are utilised to make the floor, walls, and roof. As a result, our buildings remain comfortable throughout the year, staying cool in the summer and warm in the winter.

# Inspiration: outerspacelife.co.uk | Trade: outerspacegroup.co.uk