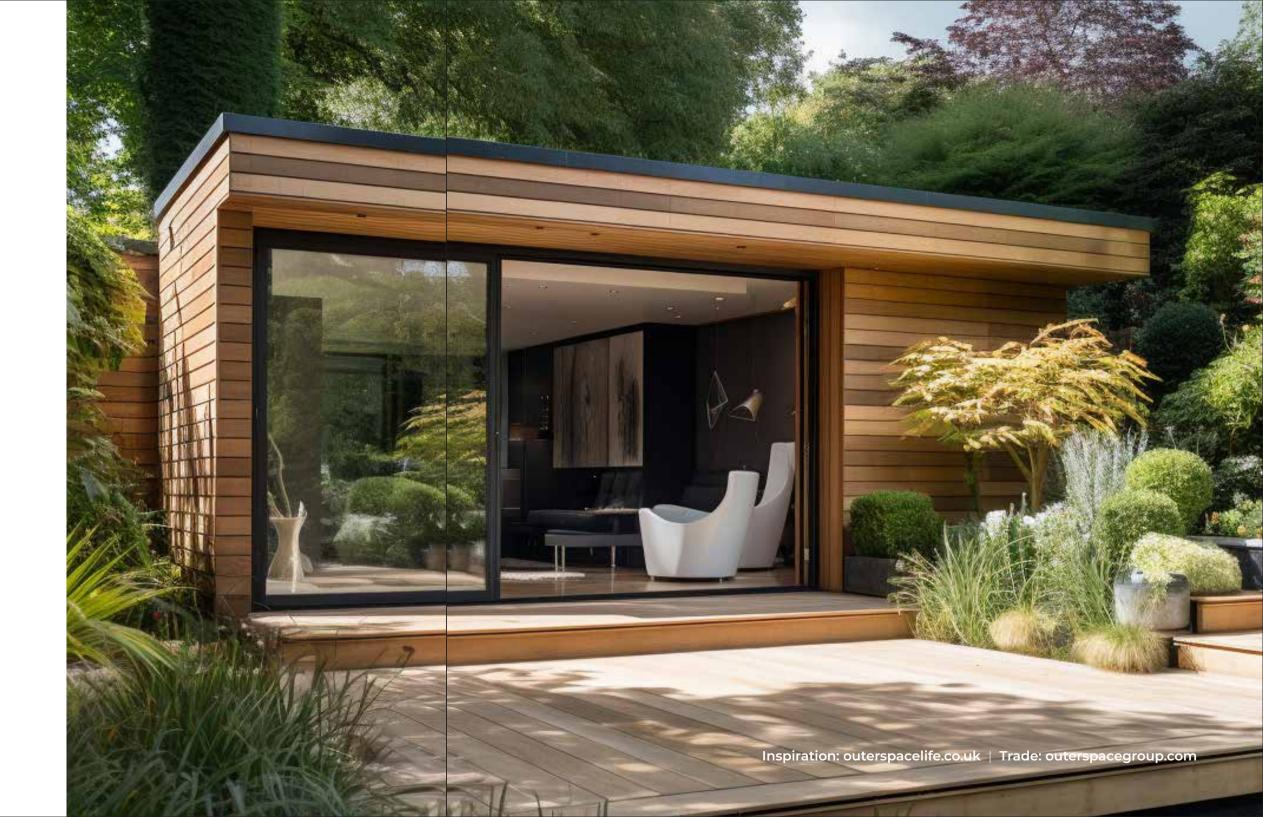

### Flexible Space to Relax, Entertain & Anything in Between

We offer eco-friendly kits made of sustainably sourced timber including carbon negative cladding options.

With unlimited sizes available our structures are built with SIPs, which provide an air-tight seal and are utilised to make the floor, walls, and roof. As a result, our buildings remain comfortable throughout the year, staying cool in the summer and warm in the winter.

# Inspiration: outerspacelife.co.uk | Trade: outerspacegroup.co.uk