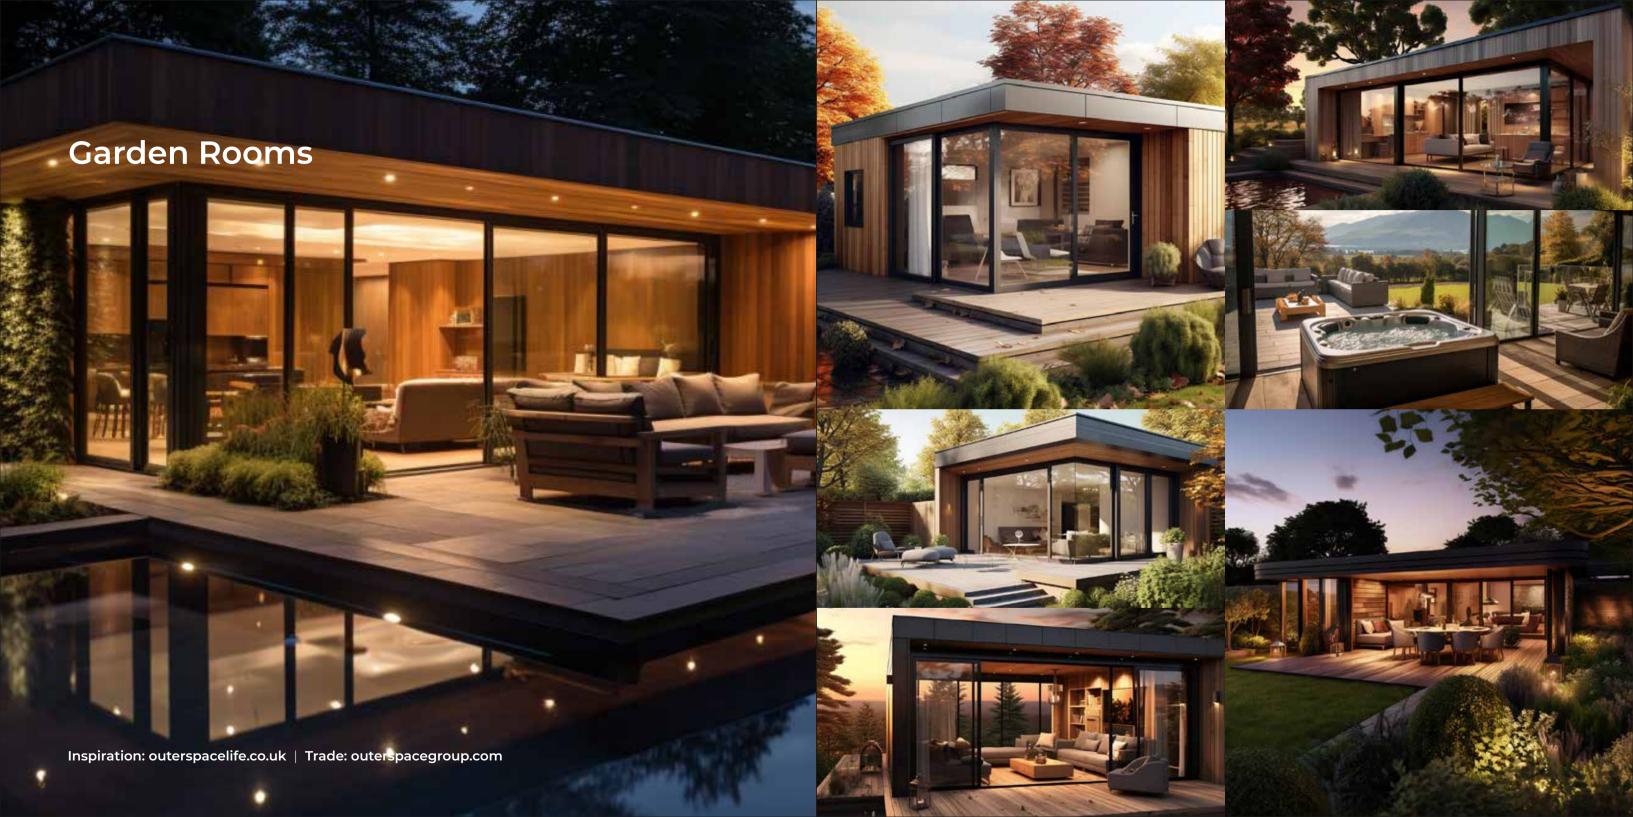

### Flexible Space to Relax, Entertain & Anything in Between

We offer eco-friendly kits made of sustainably sourced timber including carbon negative cladding options.

With unlimited sizes available our structures are built with SIPs, which provide an air-tight seal and are utilised to make the floor, walls, and roof. As a result, our buildings remain comfortable throughout the year, staying cool in the summer and warm in the winter.

# Inspiration: outerspacelife.co.uk | Trade: outerspacegroup.com