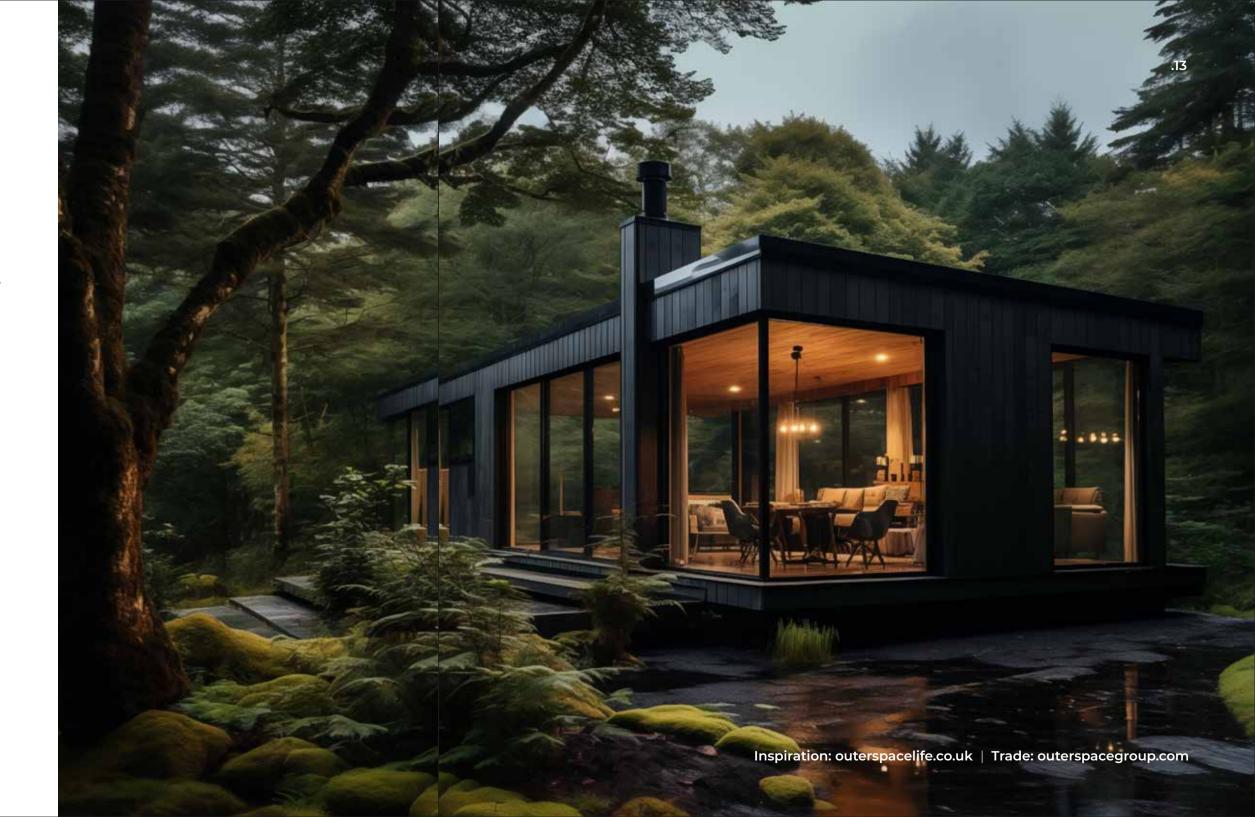

### Flexible Space to Relax, Entertain & Anything in Between

We offer eco-friendly kits made of sustainably sourced timber including carbon negative cladding options.

With unlimited sizes available our structures are built with SIPs, which provide an air-tight seal and are utilised to make the floor, walls, and roof. As a result, our buildings remain comfortable throughout the year, staying cool in the summer and warm in the winter.

# Inspiration: outerspacelife.co.uk | Trade: outerspacegroup.co.uk