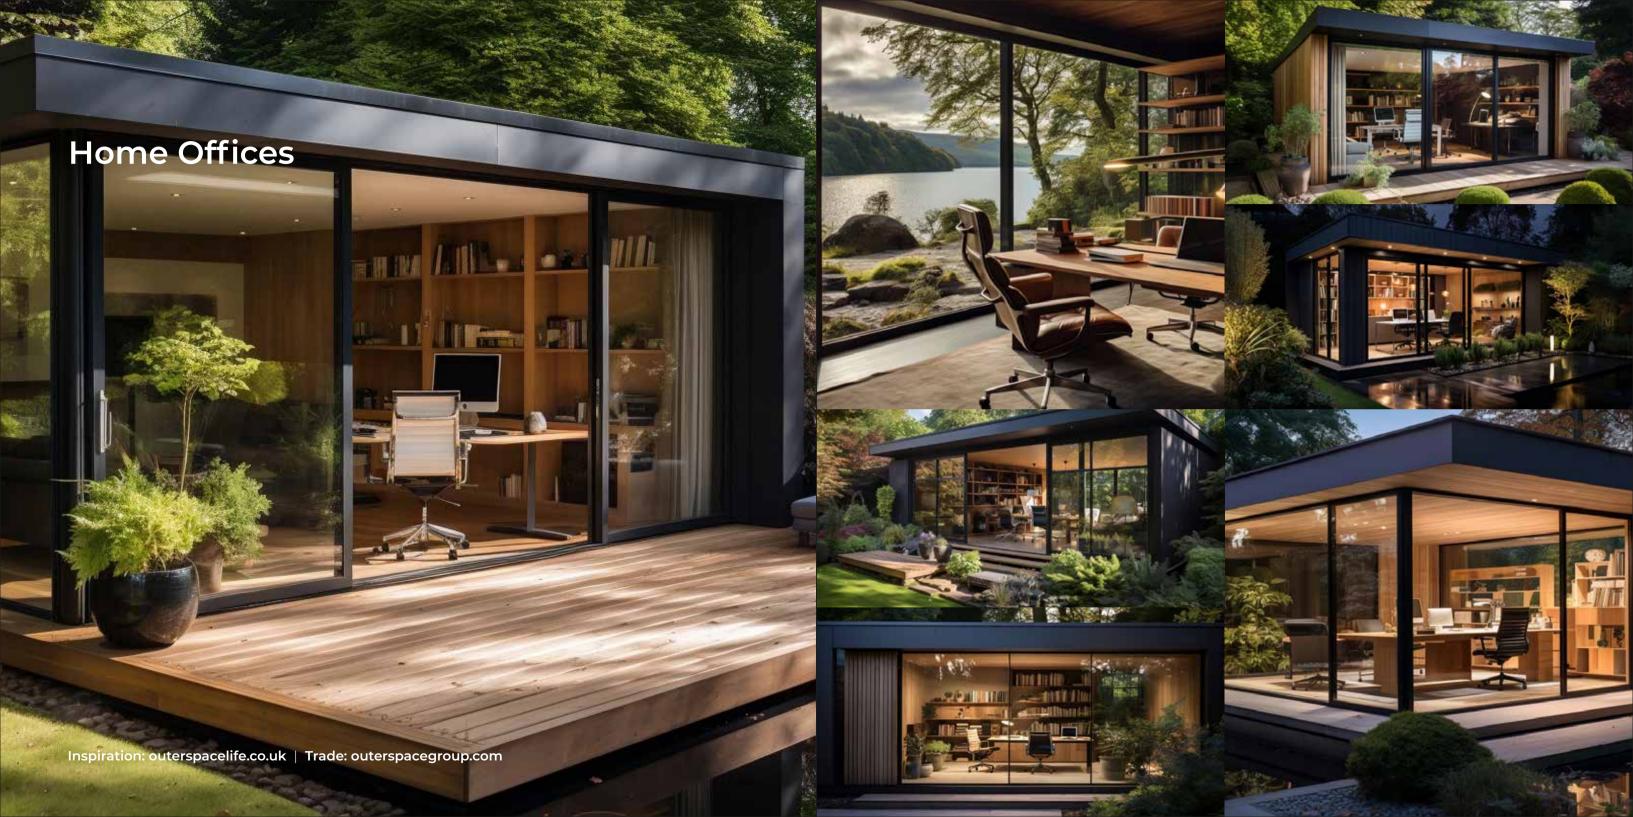

### Flexible Space to Relax, Entertain & Anything in Between

We offer eco-friendly kits made of sustainably sourced timber including carbon negative cladding options.

With unlimited sizes available our structures are built with SIPs, which provide an air-tight seal and are utilised to make the floor, walls, and roof. As a result, our buildings remain comfortable throughout the year, staying cool in the summer and warm in the winter.

### What are SIPs?

SIPs, or Structural Insulated Panels, are a revolutionary building material that has taken the construction industry by storm. We manufacture our SIPs by injecting liquid polyurethan between two sheets of OSB3 (an engineered structural timber board) held in moulds while under extreme pressure. The polyurethane bonds the OSB3 together and creates an incredibly high performing insulation.

Some of the most significant advantages of using SIPs is their excellent thermal insulation properties and speed of build. The Polyurethane foam in the core of SIP panels has a low u-value, meaning it can effectively prevent heat transfer through the walls, floor and roof. This feature can help you save money on energy bills as your heating and cooling systems will not have to work as hard to maintain a comfortable indoor temperature.